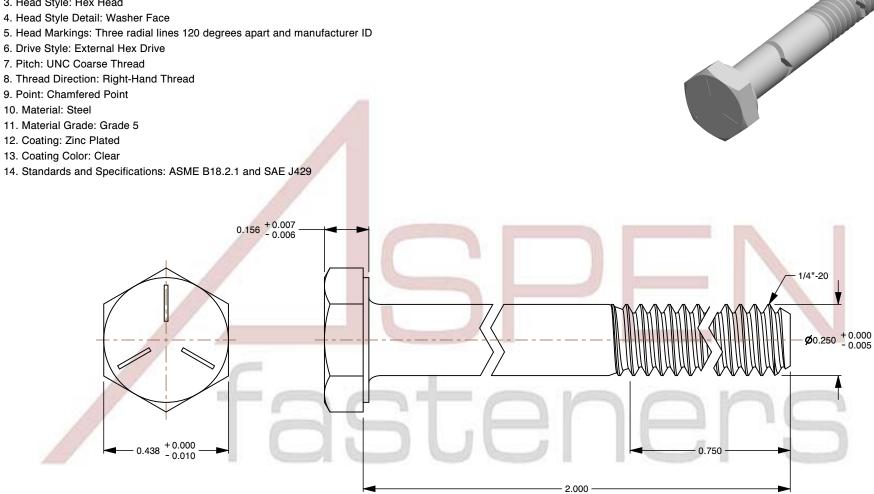

1. Category: Cap Screws

2. System of Measurement: Inch

3. Head Style: Hex Head

4. Head Style Detail: Washer Face

5. Head Markings: Three radial lines 120 degrees apart and manufacturer ID

6. Drive Style: External Hex Drive

8. Thread Direction: Right-Hand Thread

9. Point: Chamfered Point

10. Material: Steel

11. Material Grade: Grade 5

12. Coating: Zinc Plated

13. Coating Color: Clear

This file and any associated information and specifications are provided for reference and evaluation purposes only and is subject to change without notice. Aspen Fasteners Inc. makes

SCALE 2.966

PRODUCT NAME 1/4"-20 X 2" Hex Head Cap Screws Bolts, UNC Coarse Thread, Grade 5 Steel, Zinc

PART NUMBER: BO051-1420X2

UNIT INCHES

**ISSUED** 2024-01-09

SHEET 1 of 1