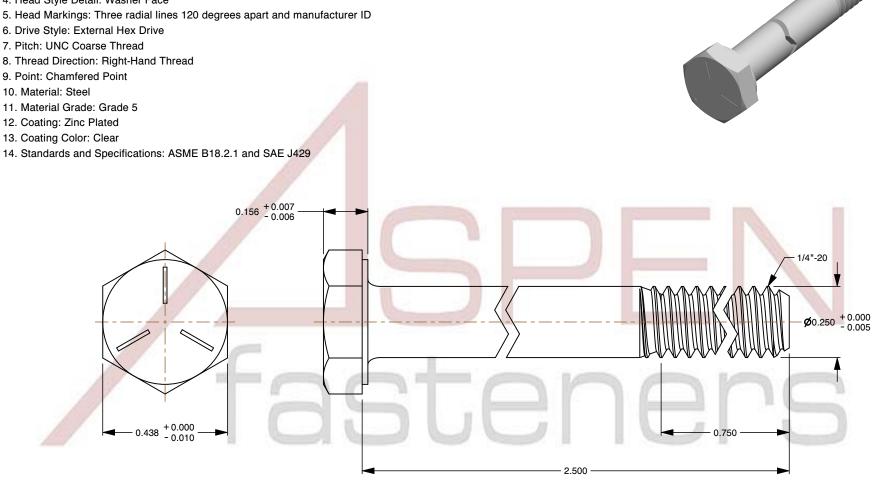

1. Category: Cap Screws

2. System of Measurement: Inch

3. Head Style: Hex Head

4. Head Style Detail: Washer Face

5. Head Markings: Three radial lines 120 degrees apart and manufacturer ID

6. Drive Style: External Hex Drive

7. Pitch: UNC Coarse Thread

8. Thread Direction: Right-Hand Thread

9. Point: Chamfered Point

10. Material: Steel

11. Material Grade: Grade 5

12. Coating: Zinc Plated

13. Coating Color: Clear

This file and any associated information and specifications are provided for reference and evaluation purposes only and is subject to change without notice. Aspen Fasteners Inc. makes

SCALE 2.966

PRODUCT NAME 1/4"-20 X 2-1/2" Hex Head Cap Screws Bolts,

UNC Coarse Thread, Grade 5 Steel, Zinc

PART NUMBER: BO051-1420X212

UNIT INCHES

**ISSUED** 2024-01-09

SHEET 1 of 1