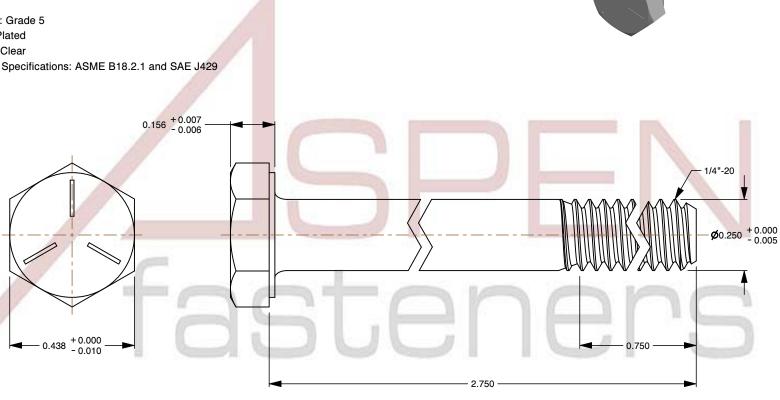

1. Category: Cap Screws

2. System of Measurement: Inch

3. Head Style: Hex Head

4. Head Style Detail: Washer Face

5. Head Markings: Three radial lines 120 degrees apart and manufacturer ID

6. Drive Style: External Hex Drive

7. Pitch: UNC Coarse Thread

8. Thread Direction: Right-Hand Thread

9. Point: Chamfered Point

10. Material: Steel

11. Material Grade: Grade 5

12. Coating: Zinc Plated

13. Coating Color: Clear

14. Standards and Specifications: ASME B18.2.1 and SAE J429

SCALE 2.966

PRODUCT NAME 1/4"-20 X 2-3/4" Hex Head Cap Screws Bolts, UNC Coarse Thread, Grade 5 Steel, Zinc

PART NUMBER: BO051-1420X234

UNIT INCHES

**ISSUED** 2024-01-09

SHEET 1 of 1