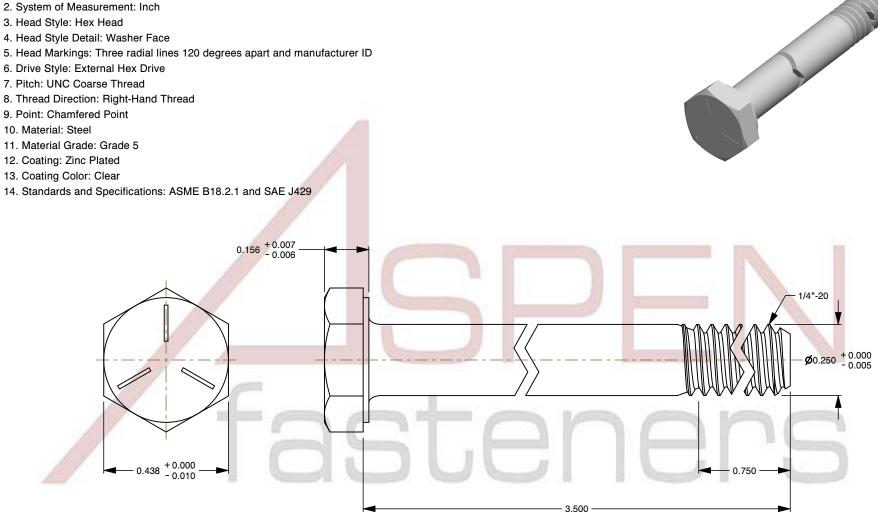

1. Category: Cap Screws

2. System of Measurement: Inch

3. Head Style: Hex Head

4. Head Style Detail: Washer Face

5. Head Markings: Three radial lines 120 degrees apart and manufacturer ID

6. Drive Style: External Hex Drive

8. Thread Direction: Right-Hand Thread

9. Point: Chamfered Point

10. Material: Steel

11. Material Grade: Grade 5

12. Coating: Zinc Plated

13. Coating Color: Clear

14. Standards and Specifications: ASME B18.2.1 and SAE J429

SCALE 2.966

PRODUCT NAME 1/4"-20 X 3-1/2" Hex Head Cap Screws Bolts, UNC Coarse Thread, Grade 5 Steel, Zinc

PART NUMBER: BO051-1420X312

UNIT INCHES

**ISSUED** 2024-01-09

SHEET 1 of 1