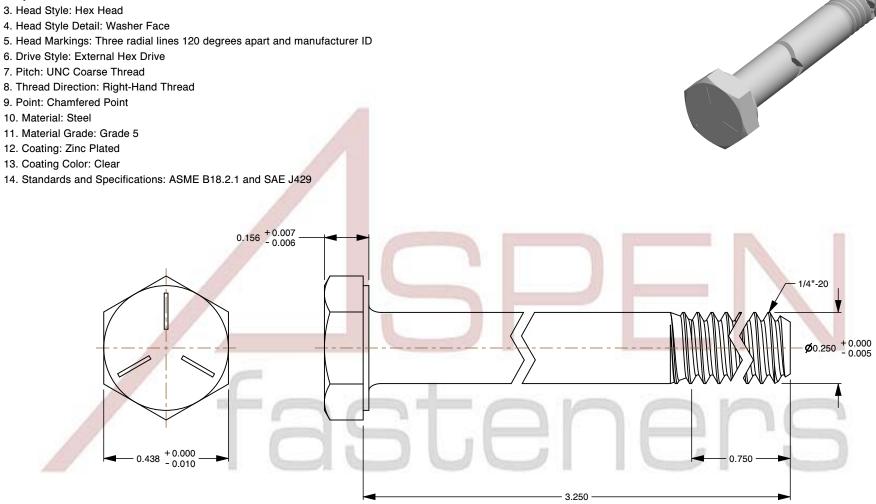

1. Category: Cap Screws

2. System of Measurement: Inch

3. Head Style: Hex Head

4. Head Style Detail: Washer Face

5. Head Markings: Three radial lines 120 degrees apart and manufacturer ID

6. Drive Style: External Hex Drive

8. Thread Direction: Right-Hand Thread

9. Point: Chamfered Point

10. Material: Steel

11. Material Grade: Grade 5

12. Coating: Zinc Plated

13. Coating Color: Clear

This file and any associated information and specifications are provided for reference and evaluation purposes only and is subject to change without notice. Aspen Fasteners Inc. makes

SCALE 2.966

PRODUCT NAME 1/4"-20 X 3-1/4" Hex Head Cap Screws Bolts, UNC Coarse Thread, Grade 5 Steel, Zinc

PART NUMBER: BO051-1420X314

UNIT INCHES

**ISSUED** 2024-01-09

SHEET 1 of 1