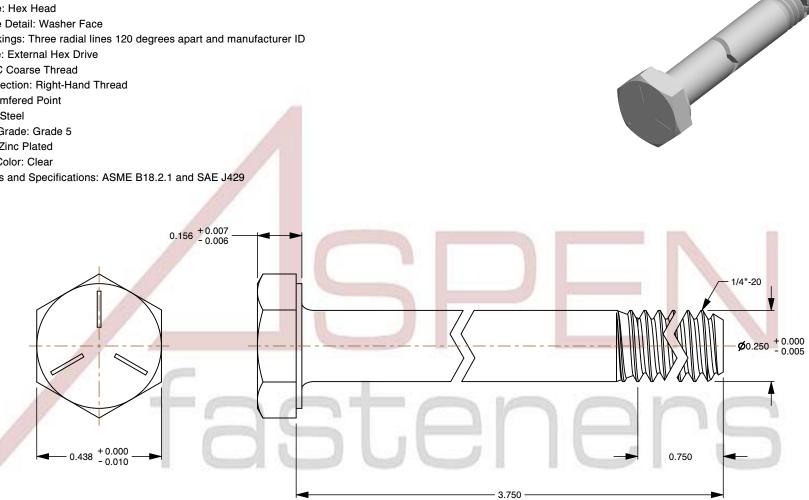

1. Category: Cap Screws

2. System of Measurement: Inch

3. Head Style: Hex Head

4. Head Style Detail: Washer Face

5. Head Markings: Three radial lines 120 degrees apart and manufacturer ID

6. Drive Style: External Hex Drive

7. Pitch: UNC Coarse Thread

8. Thread Direction: Right-Hand Thread

9. Point: Chamfered Point

10. Material: Steel

11. Material Grade: Grade 5

12. Coating: Zinc Plated

13. Coating Color: Clear

14. Standards and Specifications: ASME B18.2.1 and SAE J429

SCALE 2.966

PRODUCT NAME 1/4"-20 X 3-3/4" Hex Head Cap Screws Bolts, UNC Coarse Thread, Grade 5 Steel, Zinc

PART NUMBER: BO051-1420X334

UNIT INCHES

**ISSUED** 2024-01-09

SHEET 1 of 1