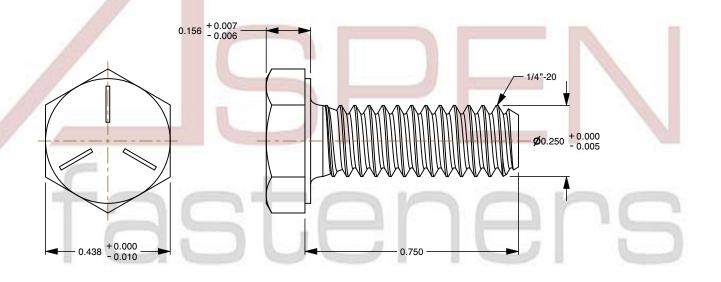

## Notes:

1. Category: Cap Screws

2. System of Measurement: Inch

3. Head Style: Hex Head

4. Head Style Detail: Washer Face

5. Head Markings: Three radial lines 120 degrees apart and manufacturer ID

6. Drive Style: External Hex Drive7. Pitch: UNC Coarse Thread

8. Thread Direction: Right-Hand Thread

9. Point: Chamfered Point

10. Material: Steel

11. Material Grade: Grade 512. Coating: Zinc Plated13. Coating Color: Clear

14. Standards and Specifications: ASME B18.2.1 and SAE J429

SCALE 2.966

PRODUCT NAME 1/4"-20 X 3/4" Hex Head Cap Screws Bolts, UNC Coarse Thread, Grade 5 Steel, Zinc

PART NUMBER: BO051-1420X34

UNIT INCHES

ISSUED 2024-01-09

SHEET 1 of 1