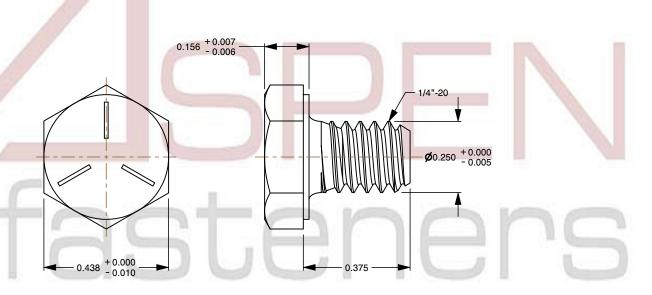

## Notes:

1. Category: Cap Screws

2. System of Measurement: Inch

3. Head Style: Hex Head

4. Head Style Detail: Washer Face

5. Head Markings: Three radial lines 120 degrees apart and manufacturer ID

6. Drive Style: External Hex Drive

7. Pitch: UNC Coarse Thread

8. Thread Direction: Right-Hand Thread

9. Point: Chamfered Point

10. Material: Steel

11. Material Grade: Grade 512. Coating: Zinc Plated

13. Coating Color: Clear

14. Standards and Specifications: ASME B18.2.1 and SAE J429

| SCALE | 2.966 | PART NUMBER: BO051-1420X38 |
|-------|-------|----------------------------|
|       |       |                            |

PRODUCT NAME

1/4"-20 X 3/8" Hex Head Cap Screws Bolts,

UNC Coarse Thread, Grade 5 Steel, Zinc