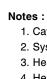

1. Category: Cap Screws

2. System of Measurement: Inch

3. Head Style: Hex Head

4. Head Style Detail: Washer Face

5. Head Markings: Three radial lines 120 degrees apart and manufacturer ID

6. Drive Style: External Hex Drive

7. Pitch: UNC Coarse Thread

8. Thread Direction: Right-Hand Thread

9. Point: Chamfered Point

10. Material: Steel

11. Material Grade: Grade 5

12. Coating: Zinc Plated

13. Coating Color: Clear

14. Standards and Specifications: ASME B18.2.1 and SAE J429

SCALE 2.966

PRODUCT NAME 1/4"-20 X 4" Hex Head Cap Screws Bolts, UNC Coarse Thread, Grade 5 Steel, Zinc

PART NUMBER: BO051-1420X4

UNIT INCHES

**ISSUED** 2024-01-09

SHEET 1 of 1