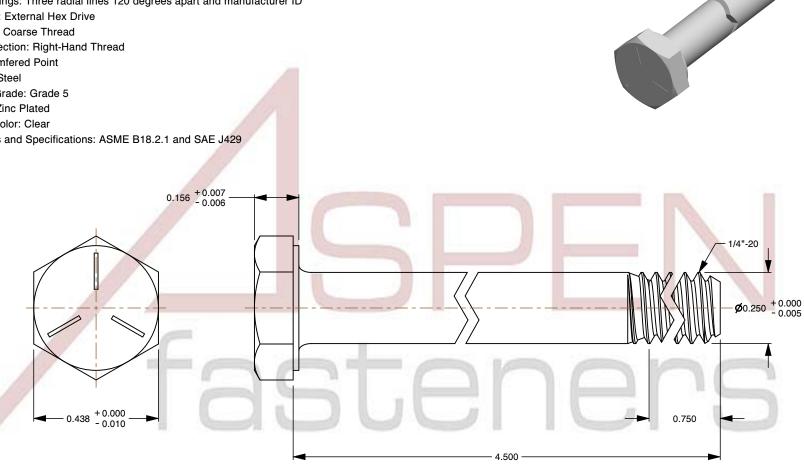

1. Category: Cap Screws

2. System of Measurement: Inch

3. Head Style: Hex Head

4. Head Style Detail: Washer Face

5. Head Markings: Three radial lines 120 degrees apart and manufacturer ID

6. Drive Style: External Hex Drive

7. Pitch: UNC Coarse Thread

8. Thread Direction: Right-Hand Thread

9. Point: Chamfered Point

10. Material: Steel

11. Material Grade: Grade 5

12. Coating: Zinc Plated

13. Coating Color: Clear

14. Standards and Specifications: ASME B18.2.1 and SAE J429

SCALE 2.966

PRODUCT NAME 1/4"-20 X 4-1/2" Hex Head Cap Screws Bolts, UNC Coarse Thread, Grade 5 Steel, Zinc

PART NUMBER: BO051-1420X412

UNIT INCHES

**ISSUED** 2024-01-09

SHEET 1 of 1