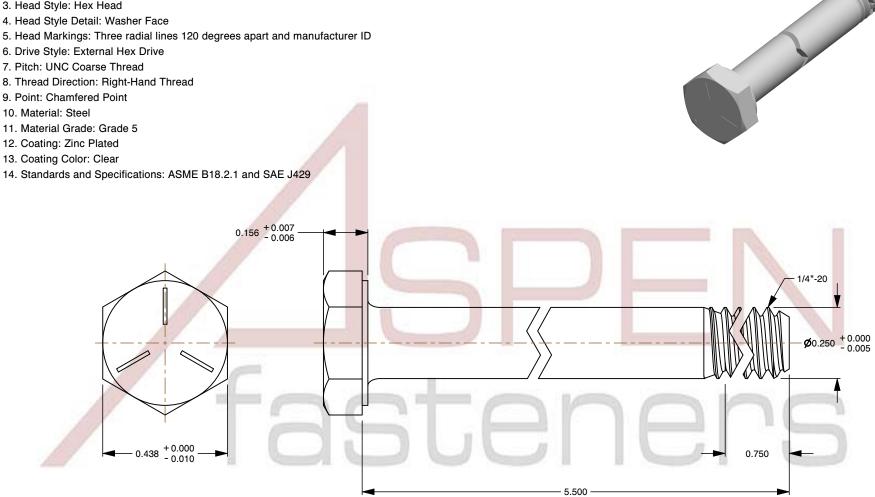

1. Category: Cap Screws

2. System of Measurement: Inch

3. Head Style: Hex Head

4. Head Style Detail: Washer Face

5. Head Markings: Three radial lines 120 degrees apart and manufacturer ID

6. Drive Style: External Hex Drive

7. Pitch: UNC Coarse Thread

8. Thread Direction: Right-Hand Thread

9. Point: Chamfered Point

10. Material: Steel

11. Material Grade: Grade 5

12. Coating: Zinc Plated

13. Coating Color: Clear

This file and any associated information and specifications are provided for reference and evaluation purposes only and is subject to change without notice. Aspen Fasteners Inc. makes

SCALE 2.966

PRODUCT NAME 1/4"-20 X 5-1/2" Hex Head Cap Screws Bolts, UNC Coarse Thread, Grade 5 Steel, Zinc

PART NUMBER: BO051-1420X512

UNIT INCHES

**ISSUED** 2024-01-09

SHEET 1 of 1