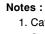

1. Category: Cap Screws

2. System of Measurement: Inch

3. Head Style: Hex Head

4. Head Style Detail: Washer Face

5. Head Markings: Three radial lines 120 degrees apart and manufacturer ID

6. Drive Style: External Hex Drive

8. Thread Direction: Right-Hand Thread

9. Point: Chamfered Point

10. Material: Steel

11. Material Grade: Grade 5

12. Coating: Zinc Plated

13. Coating Color: Clear

14. Standards and Specifications: ASME B18.2.1 and SAE J429

SCALE 2.966

PRODUCT NAME 1/4"-20 X 6" Hex Head Cap Screws Bolts, UNC Coarse Thread, Grade 5 Steel, Zinc

PART NUMBER: BO051-1420X6

UNIT INCHES

**ISSUED** 2024-01-09

SHEET 1 of 1