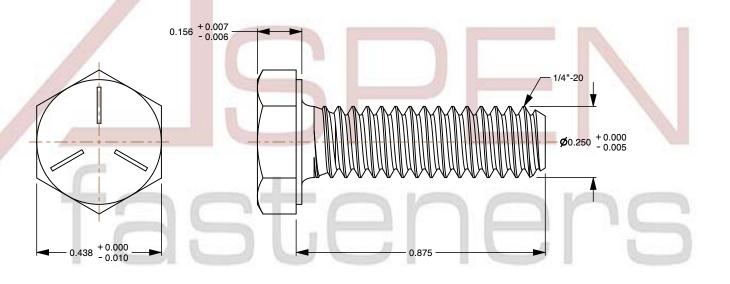

## Notes:

1. Category: Cap Screws

2. System of Measurement: Inch

3. Head Style: Hex Head

4. Head Style Detail: Washer Face

5. Head Markings: Three radial lines 120 degrees apart and manufacturer ID

6. Drive Style: External Hex Drive7. Pitch: UNC Coarse Thread

8. Thread Direction: Right-Hand Thread

9. Point: Chamfered Point

10. Material: Steel

11. Material Grade: Grade 512. Coating: Zinc Plated13. Coating Color: Clear

14. Standards and Specifications: ASME B18.2.1 and SAE J429

SCALE 2.966

PRODUCT NAME 1/4"-20 X 7/8" Hex Head Cap Screws Bolts, UNC Coarse Thread, Grade 5 Steel, Zinc

PART NUMBER: BO051-1420X78

UNIT INCHES

ISSUED 2024-01-09

SHEET 1 of 1