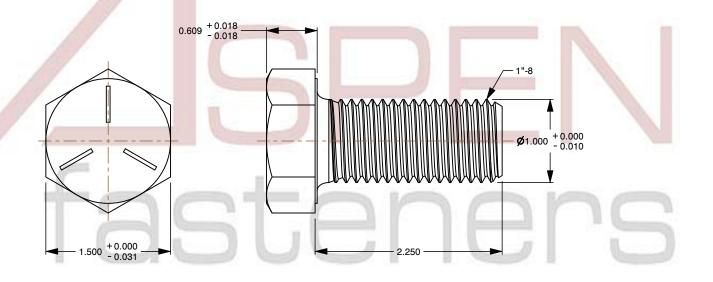

## Notes:

1. Category: Cap Screws

2. System of Measurement: Inch

3. Head Style: Hex Head

4. Head Style Detail: Washer Face

5. Head Markings: Three radial lines 120 degrees apart and manufacturer ID

6. Drive Style: External Hex Drive7. Pitch: UNC Coarse Thread

8. Thread Direction: Right-Hand Thread

9. Point: Chamfered Point

10. Material: Steel

11. Material Grade: Grade 512. Coating: Zinc Plated13. Coating Color: Clear

14. Standards and Specifications: ASME B18.2.1 and SAE J429

SCALE 0.866

PRODUCT NAME 1"-8 X 2-1/4" Hex Head Cap Screws Bolts, UNC Coarse Thread, Grade 5 Steel, Zinc

PART NUMBER: BO051-18X214

UNIT INCHES

ISSUED 2024-01-09

SHEET 1 of 1