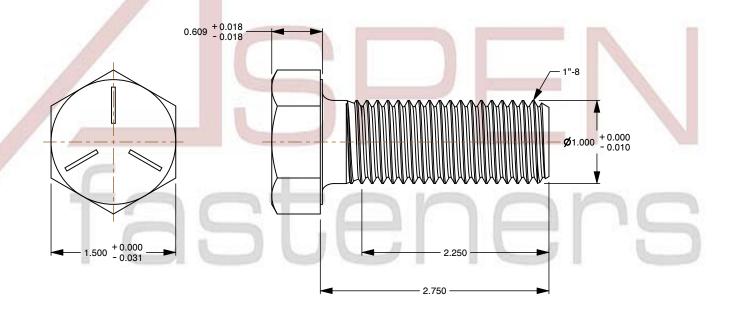

## Notes:

1. Category: Cap Screws

2. System of Measurement: Inch

3. Head Style: Hex Head

4. Head Style Detail: Washer Face

5. Head Markings: Three radial lines 120 degrees apart and manufacturer ID

6. Drive Style: External Hex Drive7. Pitch: UNC Coarse Thread

8. Thread Direction: Right-Hand Thread

9. Point: Chamfered Point

10. Material: Steel

11. Material Grade: Grade 512. Coating: Zinc Plated13. Coating Color: Clear

14. Standards and Specifications: ASME B18.2.1 and SAE J429

SCALE 0.866

PRODUCT NAME 1"-8 X 2-3/4" Hex Head Cap Screws Bolts, UNC Coarse Thread, Grade 5 Steel, Zinc

PART NUMBER: BO051-18X234

UNIT INCHES

ISSUED 2024-01-09

SHEET 1 of 1