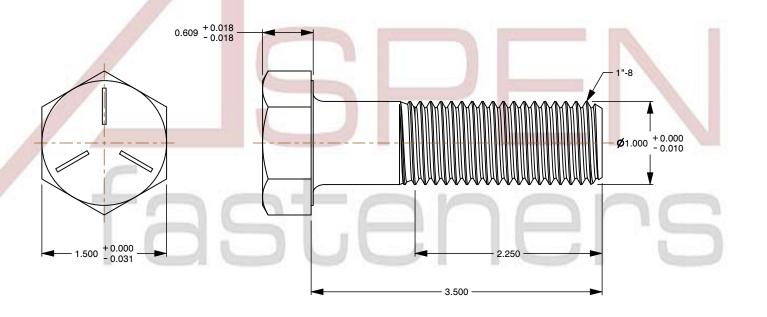

## Notes:

1. Category: Cap Screws

2. System of Measurement: Inch

3. Head Style: Hex Head

4. Head Style Detail: Washer Face

5. Head Markings: Three radial lines 120 degrees apart and manufacturer ID

6. Drive Style: External Hex Drive7. Pitch: UNC Coarse Thread

8. Thread Direction: Right-Hand Thread

9. Point: Chamfered Point

10. Material: Steel

11. Material Grade: Grade 512. Coating: Zinc Plated

13. Coating Color: Clear14. Standards and Specifications: ASME B18.2.1 and SAE J429

SCALE 0.866

PRODUCT NAME 1"-8 X 3-1/2" Hex Head Cap Screws Bolts, UNC Coarse Thread, Grade 5 Steel, Zinc

PART NUMBER: BO051-18X312

UNIT INCHES

ISSUED 2024-01-09

SHEET 1 of 1