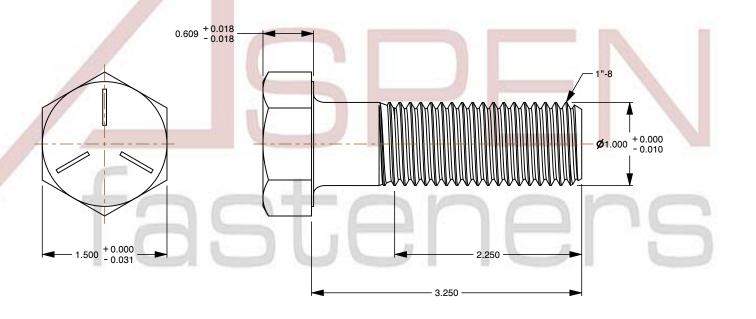

## Notes:

1. Category: Cap Screws

2. System of Measurement: Inch

3. Head Style: Hex Head

4. Head Style Detail: Washer Face

5. Head Markings: Three radial lines 120 degrees apart and manufacturer ID

6. Drive Style: External Hex Drive7. Pitch: UNC Coarse Thread

8. Thread Direction: Right-Hand Thread

9. Point: Chamfered Point

10. Material: Steel

11. Material Grade: Grade 512. Coating: Zinc Plated

13. Coating Color: Clear

14. Standards and Specifications: ASME B18.2.1 and SAE J429

SCALE 0.866

PRODUCT NAME 1"-8 X 3-1/4" Hex Head Cap Screws Bolts, UNC Coarse Thread, Grade 5 Steel, Zinc

PART NUMBER: BO051-18X314

UNIT INCHES

ISSUED 2024-01-09

SHEET 1 of 1