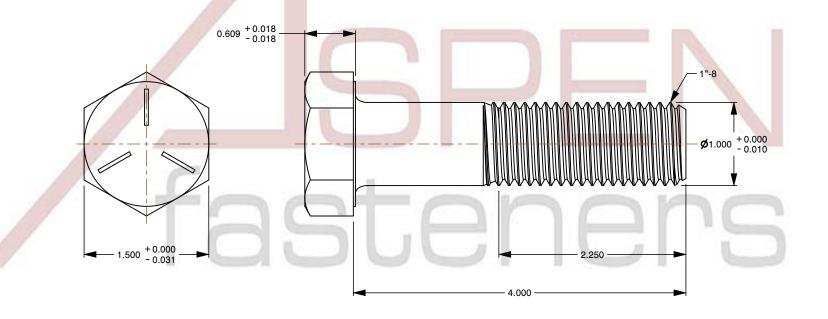

## Notes:

1. Category: Cap Screws

2. System of Measurement: Inch

3. Head Style: Hex Head

4. Head Style Detail: Washer Face

5. Head Markings: Three radial lines 120 degrees apart and manufacturer ID

6. Drive Style: External Hex Drive7. Pitch: UNC Coarse Thread

8. Thread Direction: Right-Hand Thread

9. Point: Chamfered Point

10. Material: Steel

11. Material Grade: Grade 512. Coating: Zinc Plated13. Coating Color: Clear

14. Standards and Specifications: ASME B18.2.1 and SAE J429

SCALE 0.866

PRODUCT NAME
1"-8 X 4" Hex Head Cap Screws Bolts,
UNC Coarse Thread, Grade 5 Steel, Zinc

PART NUMBER: BO051-18X4

UNIT INCHES

ISSUED 2024-01-09

SHEET 1 of 1