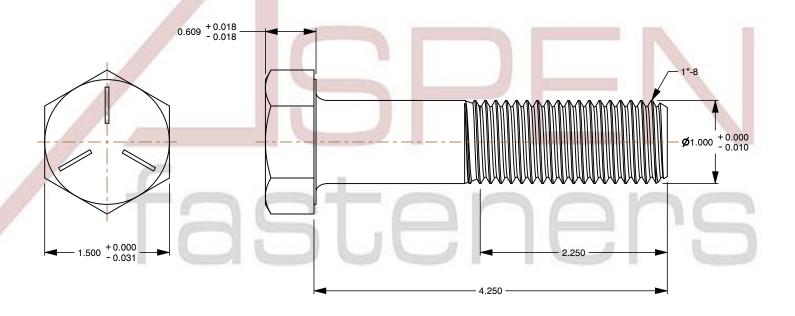

## Notes:

1. Category: Cap Screws

2. System of Measurement: Inch

3. Head Style: Hex Head

4. Head Style Detail: Washer Face

5. Head Markings: Three radial lines 120 degrees apart and manufacturer ID

6. Drive Style: External Hex Drive7. Pitch: UNC Coarse Thread

8. Thread Direction: Right-Hand Thread

9. Point: Chamfered Point

10. Material: Steel

11. Material Grade: Grade 512. Coating: Zinc Plated

13. Coating Color: Clear

14. Standards and Specifications: ASME B18.2.1 and SAE J429

SCALE 0.866

PRODUCT NAME 1"-8 X 4-1/4" Hex Head Cap Screws Bolts, UNC Coarse Thread, Grade 5 Steel, Zinc

PART NUMBER: BO051-18X414

UNIT INCHES

ISSUED 2024-01-09

SHEET 1 of 1