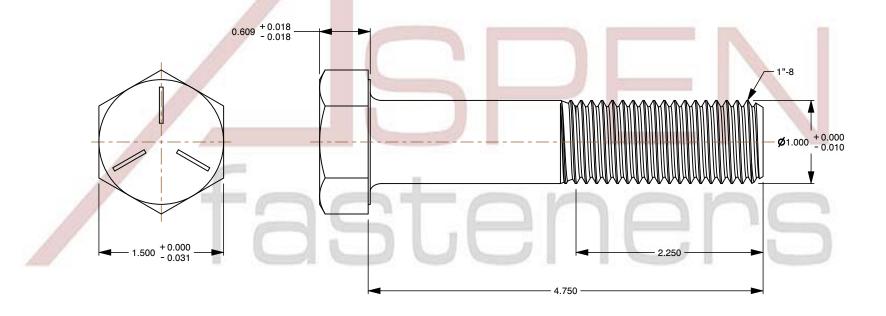

## Notes:

1. Category: Cap Screws

2. System of Measurement: Inch

3. Head Style: Hex Head

4. Head Style Detail: Washer Face

5. Head Markings: Three radial lines 120 degrees apart and manufacturer ID

6. Drive Style: External Hex Drive7. Pitch: UNC Coarse Thread

8. Thread Direction: Right-Hand Thread

9. Point: Chamfered Point

10. Material: Steel

11. Material Grade: Grade 5

12. Coating: Zinc Plated13. Coating Color: Clear

14. Standards and Specifications: ASME B18.2.1 and SAE J429

SCALE 0.866

PRODUCT NAME 1"-8 X 4-3/4" Hex Head Cap Screws Bolts, UNC Coarse Thread, Grade 5 Steel, Zinc

PART NUMBER: BO051-18X434

UNIT INCHES

ISSUED 2024-01-09

SHEET 1 of 1