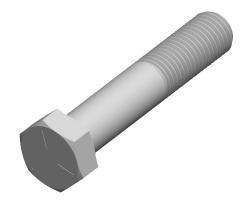

1. Category: Cap Screws

2. System of Measurement: Inch

3. Head Style: Hex Head

4. Head Style Detail: Washer Face

5. Head Markings: Three radial lines 120 degrees apart and manufacturer ID

6. Drive Style: External Hex Drive

7. Pitch: UNC Coarse Thread

8. Thread Direction: Right-Hand Thread

9. Point: Chamfered Point

10. Material: Steel

11. Material Grade: Grade 5

12. Coating: Zinc Plated

13. Coating Color: Clear

14. Standards and Specifications: ASME B18.2.1 and SAE J429

SCALE 0.866

PRODUCT NAME 1"-8 X 5-1/4" Hex Head Cap Screws Bolts, UNC Coarse Thread, Grade 5 Steel, Zinc

PART NUMBER: BO051-18X514

UNIT INCHES

ISSUED 2024-01-09

SHEET 1 of 1