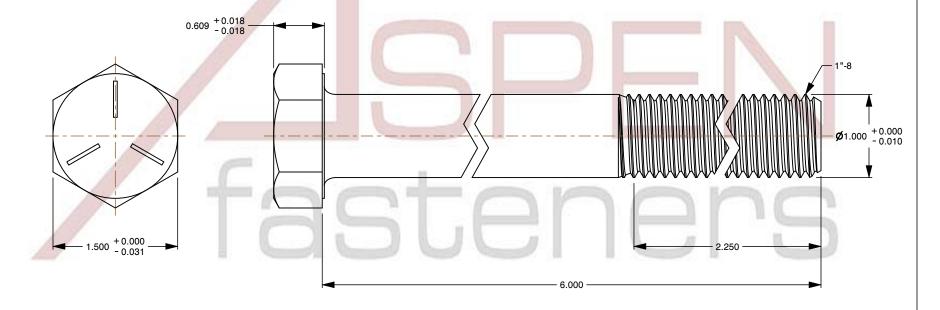

1. Category: Cap Screws

2. System of Measurement: Inch

3. Head Style: Hex Head

4. Head Style Detail: Washer Face

5. Head Markings: Three radial lines 120 degrees apart and manufacturer ID

6. Drive Style: External Hex Drive

8. Thread Direction: Right-Hand Thread

9. Point: Chamfered Point

10. Material: Steel

11. Material Grade: Grade 5

12. Coating: Zinc Plated

13. Coating Color: Clear

14. Standards and Specifications: ASME B18.2.1 and SAE J429

SCALE 0.866

PRODUCT NAME 1"-8 X 6" Hex Head Cap Screws Bolts, UNC Coarse Thread, Grade 5 Steel, Zinc

PART NUMBER: BO051-18X6

UNIT INCHES

**ISSUED** 2024-01-09

SHEET 1 of 1