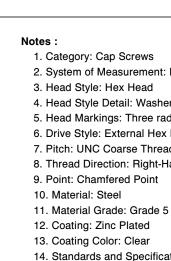

2. System of Measurement: Inch 3. Head Style: Hex Head 4. Head Style Detail: Washer Face

5. Head Markings: Three radial lines 120 degrees apart and manufacturer ID

6. Drive Style: External Hex Drive 7. Pitch: UNC Coarse Thread

8. Thread Direction: Right-Hand Thread

12. Coating: Zinc Plated

14. Standards and Specifications: ASME B18.2.1 and SAE J429

This file and any associated information and specifications are provided for reference and evaluation purposes only and is subject to change without notice. Aspen Fasteners Inc. makes