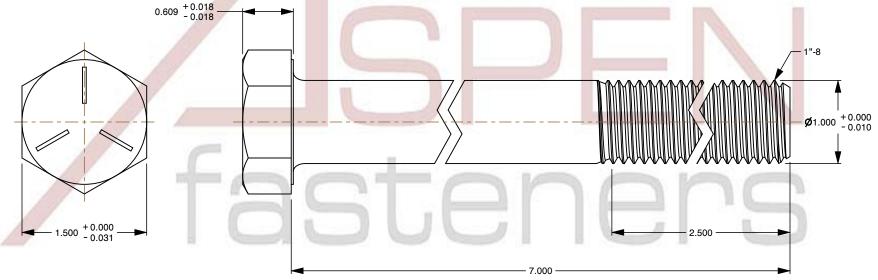

SCALE 0.866

PRODUCT NAME 1"-8 X 7" Hex Head Cap Screws Bolts, UNC Coarse Thread, Grade 5 Steel, Zinc

PART NUMBER: BO051-18X7

UNIT INCHES

**ISSUED** 2024-01-09

SHEET 1 of 1