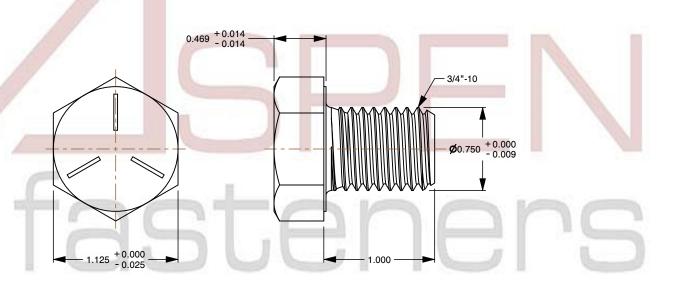

## Notes:

1. Category: Cap Screws

2. System of Measurement: Inch

3. Head Style: Hex Head

4. Head Style Detail: Washer Face

5. Head Markings: Three radial lines 120 degrees apart and manufacturer ID

6. Drive Style: External Hex Drive

7. Pitch: UNC Coarse Thread

8. Thread Direction: Right-Hand Thread

9. Point: Chamfered Point

10. Material: Steel

11. Material Grade: Grade 512. Coating: Zinc Plated

13. Coating Color: Clear

14. Standards and Specifications: ASME B18.2.1 and SAE J429

SCALE 1.155

PRODUCT NAME 3/4"-10 X 1" Hex Head Cap Screws Bolts, UNC Coarse Thread, Grade 5 Steel, Zinc

PART NUMBER: BO051-3410X1

UNIT INCHES

ISSUED 2024-01-09

SHEET 1 of 1