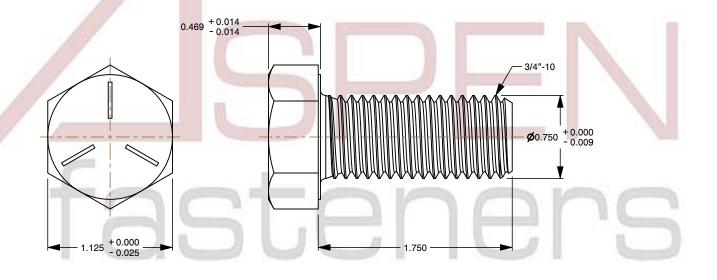

## Notes:

1. Category: Cap Screws

2. System of Measurement: Inch

3. Head Style: Hex Head

4. Head Style Detail: Washer Face

5. Head Markings: Three radial lines 120 degrees apart and manufacturer ID

6. Drive Style: External Hex Drive7. Pitch: UNC Coarse Thread

8. Thread Direction: Right-Hand Thread

9. Point: Chamfered Point

10. Material: Steel

11. Material Grade: Grade 512. Coating: Zinc Plated13. Coating Color: Clear

14. Standards and Specifications: ASME B18.2.1 and SAE J429

| CALE 1.155 | PART NUMBER: BO051-3410X134 |
|------------|-----------------------------|
|            |                             |

PRODUCT NAME

3/4"-10 X 1-3/4" Hex Head Cap Screws Bolts,

UNC Coarse Thread, Grade 5 Steel, Zinc