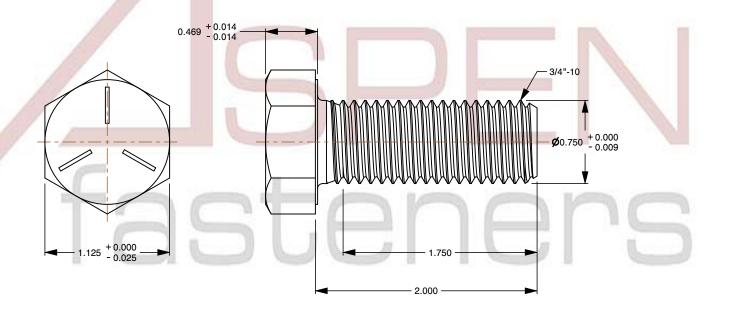

## Notes:

1. Category: Cap Screws

2. System of Measurement: Inch

3. Head Style: Hex Head

4. Head Style Detail: Washer Face

5. Head Markings: Three radial lines 120 degrees apart and manufacturer ID

6. Drive Style: External Hex Drive 7. Pitch: UNC Coarse Thread

8. Thread Direction: Right-Hand Thread

9. Point: Chamfered Point

10. Material: Steel

11. Material Grade: Grade 5 12. Coating: Zinc Plated 13. Coating Color: Clear

14. Standards and Specifications: ASME B18.2.1 and SAE J429

SCALE 1.155 PART NUMBER: BO051-3410X2

PRODUCT NAME

3/4"-10 X 2" Hex Head Cap Screws Bolts,

UNC Coarse Thread, Grade 5 Steel, Zinc

| INCHES | ; |
|--------|---|
| ISSUED |   |

2024-01-09

SHEET 1 of 1