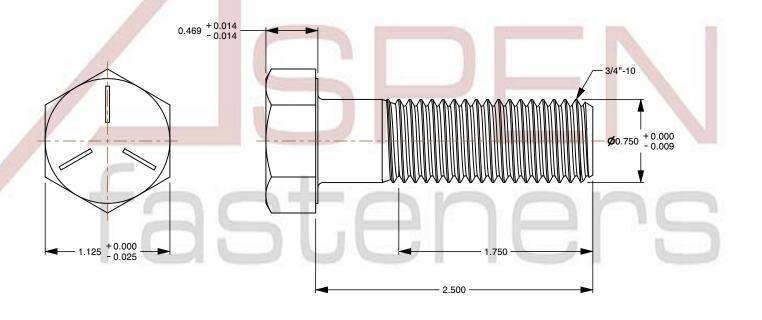

## Notes:

1. Category: Cap Screws

2. System of Measurement: Inch

3. Head Style: Hex Head

4. Head Style Detail: Washer Face

5. Head Markings: Three radial lines 120 degrees apart and manufacturer ID

6. Drive Style: External Hex Drive7. Pitch: UNC Coarse Thread

8. Thread Direction: Right-Hand Thread

9. Point: Chamfered Point

10. Material: Steel

11. Material Grade: Grade 512. Coating: Zinc Plated

13. Coating Color: Clear

14. Standards and Specifications: ASME B18.2.1 and SAE J429

SCALE 1.155

PRODUCT NAME
3/4"-10 X 2-1/2" Hex Head Cap Screws Bolts,
UNC Coarse Thread, Grade 5 Steel, Zinc

PART NUMBER: BO051-3410X212

UNIT INCHES

ISSUED 2024-01-09

SHEET 1 of 1