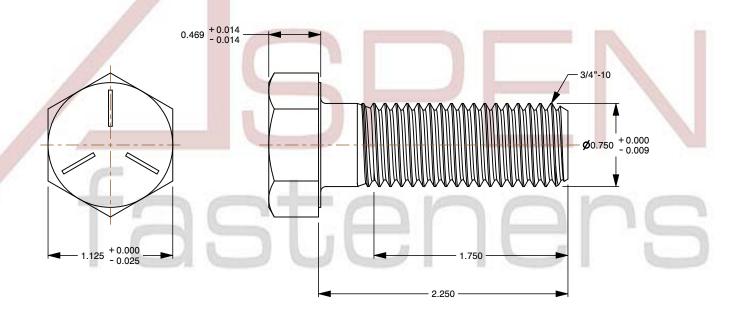

## Notes:

1. Category: Cap Screws

2. System of Measurement: Inch

3. Head Style: Hex Head

4. Head Style Detail: Washer Face

5. Head Markings: Three radial lines 120 degrees apart and manufacturer ID

6. Drive Style: External Hex Drive7. Pitch: UNC Coarse Thread

8. Thread Direction: Right-Hand Thread

9. Point: Chamfered Point

10. Material: Steel

11. Material Grade: Grade 512. Coating: Zinc Plated13. Coating Color: Clear

14. Standards and Specifications: ASME B18.2.1 and SAE J429

sclosed, or shared party without the ten permission of states as Issue as I

PRODUCT NAME

SCALE 1.155 PART NUMBER: BO051-3410X214

UNIT INCHES

ISSUED 2024-01-09

SHEET 1 of 1