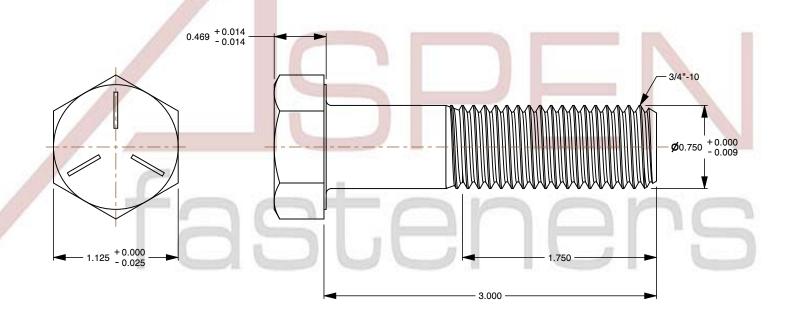

## Notes:

1. Category: Cap Screws

2. System of Measurement: Inch

3. Head Style: Hex Head

4. Head Style Detail: Washer Face

5. Head Markings: Three radial lines 120 degrees apart and manufacturer ID

6. Drive Style: External Hex Drive7. Pitch: UNC Coarse Thread

8. Thread Direction: Right-Hand Thread

9. Point: Chamfered Point

10. Material: Steel

11. Material Grade: Grade 512. Coating: Zinc Plated

13. Coating Color: Clear

14. Standards and Specifications: ASME B18.2.1 and SAE J429

SCALE 1.155

PRODUCT NAME 3/4"-10 X 3" Hex Head Cap Screws Bolts, UNC Coarse Thread, Grade 5 Steel, Zinc

PART NUMBER: BO051-3410X3

UNIT INCHES

ISSUED 2024-01-09

SHEET 1 of 1