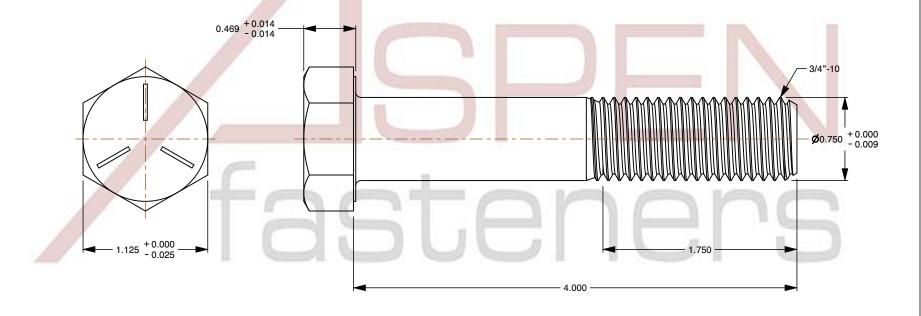

1. Category: Cap Screws

2. System of Measurement: Inch

3. Head Style: Hex Head

4. Head Style Detail: Washer Face

5. Head Markings: Three radial lines 120 degrees apart and manufacturer ID

6. Drive Style: External Hex Drive

7. Pitch: UNC Coarse Thread

8. Thread Direction: Right-Hand Thread

9. Point: Chamfered Point

10. Material: Steel

11. Material Grade: Grade 5

12. Coating: Zinc Plated

13. Coating Color: Clear

14. Standards and Specifications: ASME B18.2.1 and SAE J429

SCALE 1.155

PRODUCT NAME 3/4"-10 X 4" Hex Head Cap Screws Bolts, UNC Coarse Thread, Grade 5 Steel, Zinc

PART NUMBER: BO051-3410X4

UNIT INCHES

ISSUED 2024-01-09

SHEET 1 of 1