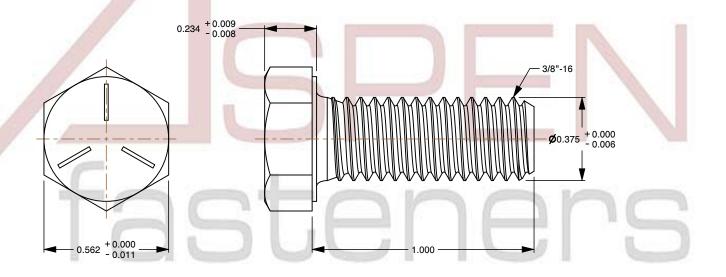

## Notes:

1. Category: Cap Screws

2. System of Measurement: Inch

3. Head Style: Hex Head

4. Head Style Detail: Washer Face

5. Head Markings: Three radial lines 120 degrees apart and manufacturer ID

6. Drive Style: External Hex Drive7. Pitch: UNC Coarse Thread

8. Thread Direction: Right-Hand Thread

9. Point: Chamfered Point

10. Material: Steel

11. Material Grade: Grade 512. Coating: Zinc Plated13. Coating Color: Clear

14. Standards and Specifications: ASME B18.2.1 and SAE J429

SCALE 2.311 PART NUMBER: BO051-3816X1

PRODUCT NAME

3/8"-16 X 1" Hex Head Cap Screws Bolts,

UNC Coarse Thread, Grade 5 Steel, Zinc

| UNIT   |
|--------|
| INCHES |

ISSUED 2024-01-09

SHEET 1 of 1