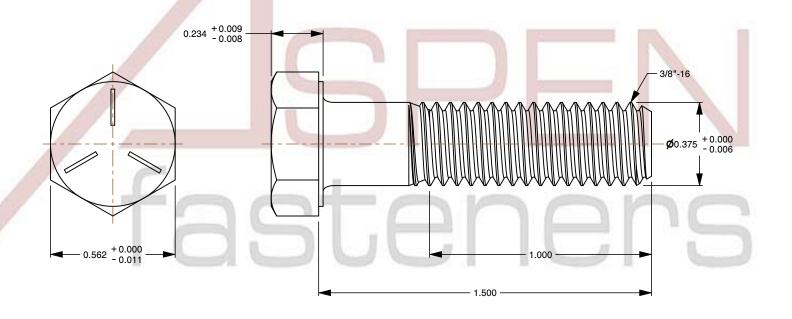

## Notes:

1. Category: Cap Screws

2. System of Measurement: Inch

3. Head Style: Hex Head

4. Head Style Detail: Washer Face

5. Head Markings: Three radial lines 120 degrees apart and manufacturer ID

6. Drive Style: External Hex Drive7. Pitch: UNC Coarse Thread

8. Thread Direction: Right-Hand Thread

9. Point: Chamfered Point

10. Material: Steel

11. Material Grade: Grade 512. Coating: Zinc Plated

13. Coating Color: Clear

14. Standards and Specifications: ASME B18.2.1 and SAE J429

SCALE 2.311

PRODUCT NAME
3/8"-16 X 1-1/2" Hex Head Cap Screws Bolts,
UNC Coarse Thread, Grade 5 Steel, Zinc

PART NUMBER: BO051-3816X112

UNIT INCHES

ISSUED 2024-01-09

SHEET 1 of 1