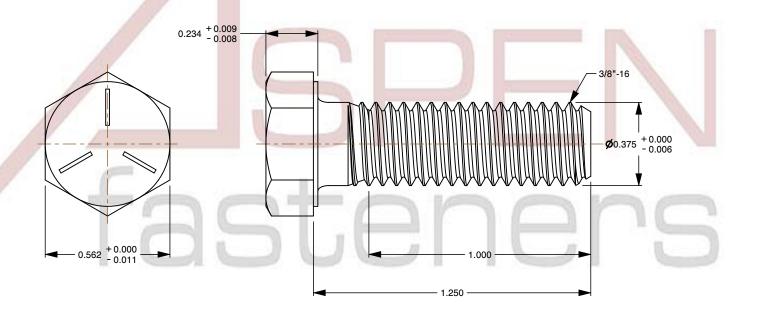

## Notes:

1. Category: Cap Screws

2. System of Measurement: Inch

3. Head Style: Hex Head

4. Head Style Detail: Washer Face

5. Head Markings: Three radial lines 120 degrees apart and manufacturer ID

6. Drive Style: External Hex Drive7. Pitch: UNC Coarse Thread

8. Thread Direction: Right-Hand Thread

9. Point: Chamfered Point

10. Material: Steel

11. Material Grade: Grade 512. Coating: Zinc Plated

13. Coating Color: Clear

14. Standards and Specifications: ASME B18.2.1 and SAE J429

SCALE 2.311

| PRODUCT NAME                                |
|---------------------------------------------|
| 3/8"-16 X 1-1/4" Hex Head Cap Screws Bolts, |
| UNC Coarse Thread, Grade 5 Steel, Zinc      |

PART NUMBER: BO051-3816X114

| UNIT   |  |
|--------|--|
| INCHES |  |

ISSUED 2024-01-09

SHEET 1 of 1