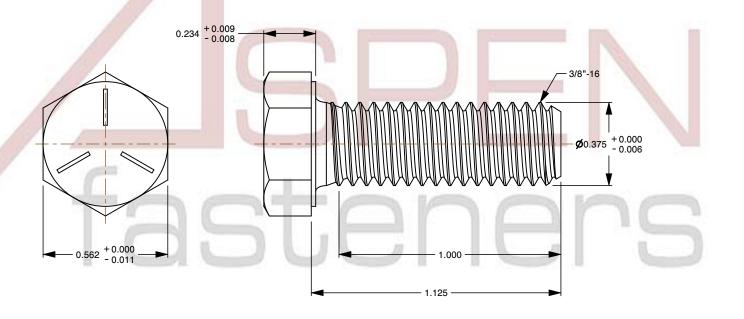

## Notes:

1. Category: Cap Screws

2. System of Measurement: Inch

3. Head Style: Hex Head

4. Head Style Detail: Washer Face

5. Head Markings: Three radial lines 120 degrees apart and manufacturer ID

6. Drive Style: External Hex Drive7. Pitch: UNC Coarse Thread

8. Thread Direction: Right-Hand Thread

9. Point: Chamfered Point

10. Material: Steel

11. Material Grade: Grade 512. Coating: Zinc Plated13. Coating Color: Clear

14. Standards and Specifications: ASME B18.2.1 and SAE J429

SCALE 2.311

| PRODUCT NAME                                |
|---------------------------------------------|
| 8/8"-16 X 1-1/8" Hex Head Cap Screws Bolts, |
| UNC Coarse Thread, Grade 5 Steel, Zinc      |

PART NUMBER: BO051-3816X118

| UNIT   |  |
|--------|--|
| INCHES |  |

ISSUED 2024-01-09

SHEET 1 of 1