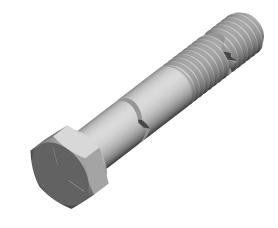

SCALE 2.311

PRODUCT NAME 3/8"-16 X 2-1/2" Hex Head Cap Screws Bolts, UNC Coarse Thread, Grade 5 Steel, Zinc

PART NUMBER: BO051-3816X212

UNIT INCHES

**ISSUED** 2024-01-09

SHEET 1 of 1