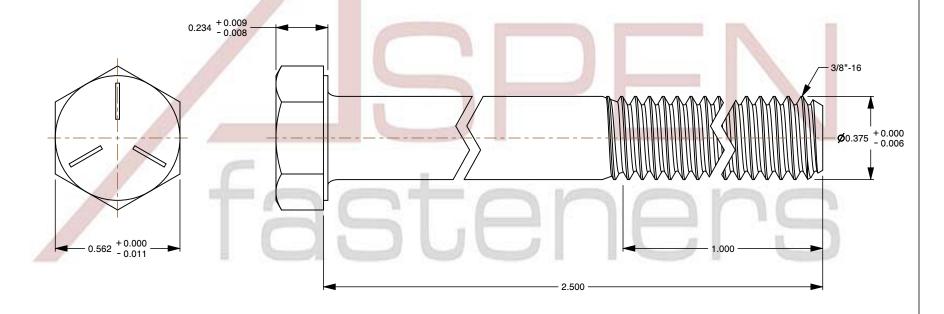

1. Category: Cap Screws

2. System of Measurement: Inch

3. Head Style: Hex Head

4. Head Style Detail: Washer Face

5. Head Markings: Three radial lines 120 degrees apart and manufacturer ID

6. Drive Style: External Hex Drive

8. Thread Direction: Right-Hand Thread

9. Point: Chamfered Point

10. Material: Steel

11. Material Grade: Grade 5

12. Coating: Zinc Plated

13. Coating Color: Clear

14. Standards and Specifications: ASME B18.2.1 and SAE J429

SCALE 2.311

PRODUCT NAME 3/8"-16 X 2-1/2" Hex Head Cap Screws Bolts, UNC Coarse Thread, Grade 5 Steel, Zinc

PART NUMBER: BO051-3816X212

UNIT INCHES

**ISSUED** 2024-01-09

SHEET 1 of 1