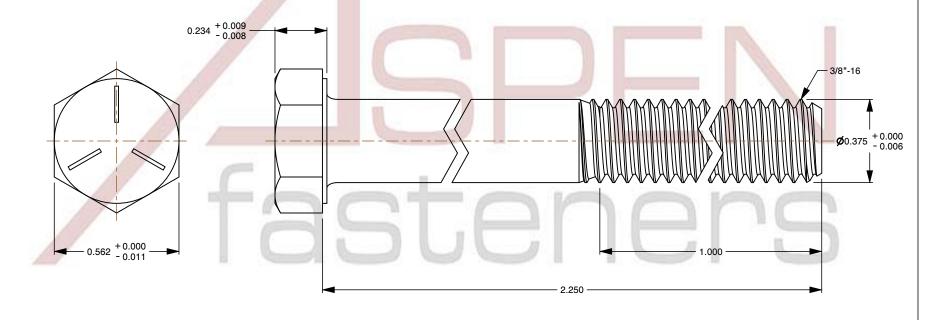

1. Category: Cap Screws

2. System of Measurement: Inch

3. Head Style: Hex Head

4. Head Style Detail: Washer Face

5. Head Markings: Three radial lines 120 degrees apart and manufacturer ID

6. Drive Style: External Hex Drive7. Pitch: UNC Coarse Thread

8. Thread Direction: Right-Hand Thread

9. Point: Chamfered Point

10. Material: Steel

11. Material Grade: Grade 5

12. Coating: Zinc Plated

13. Coating Color: Clear

14. Standards and Specifications: ASME B18.2.1 and SAE J429

SCALE 2.311

PRODUCT NAME
3/8"-16 X 2-1/4" Hex Head Cap Screws Bolts,
UNC Coarse Thread, Grade 5 Steel, Zinc

PART NUMBER: BO051-3816X214

UNIT INCHES

ISSUED 2024-01-09

SHEET 1 of 1