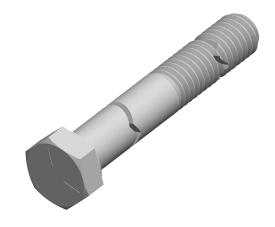

1. Category: Cap Screws

2. System of Measurement: Inch

3. Head Style: Hex Head

4. Head Style Detail: Washer Face

5. Head Markings: Three radial lines 120 degrees apart and manufacturer ID

6. Drive Style: External Hex Drive7. Pitch: UNC Coarse Thread

8. Thread Direction: Right-Hand Thread

9. Point: Chamfered Point

10. Material: Steel

11. Material Grade: Grade 5

12. Coating: Zinc Plated

13. Coating Color: Clear

14. Standards and Specifications: ASME B18.2.1 and SAE J429

SCALE 2.311

PRODUCT NAME
3/8"-16 X 2-1/4" Hex Head Cap Screws Bolts,
UNC Coarse Thread, Grade 5 Steel, Zinc

PART NUMBER: BO051-3816X214

UNIT INCHES

ISSUED 2024-01-09

SHEET 1 of 1