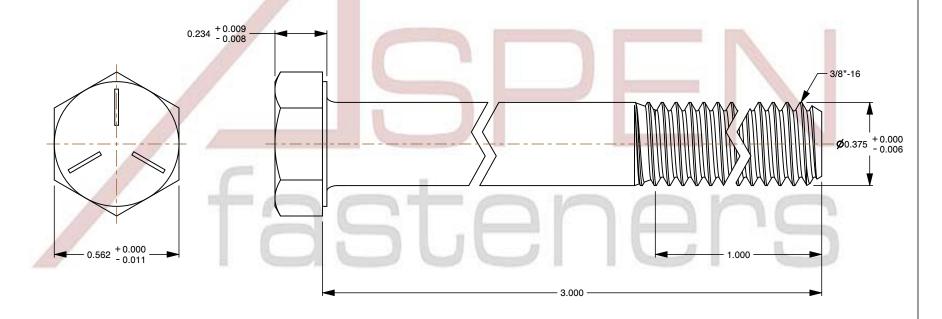

1. Category: Cap Screws

2. System of Measurement: Inch

3. Head Style: Hex Head

4. Head Style Detail: Washer Face

5. Head Markings: Three radial lines 120 degrees apart and manufacturer ID

6. Drive Style: External Hex Drive7. Pitch: UNC Coarse Thread

8. Thread Direction: Right-Hand Thread

9. Point: Chamfered Point

10. Material: Steel

11. Material Grade: Grade 5

12. Coating: Zinc Plated13. Coating Color: Clear

14. Standards and Specifications: ASME B18.2.1 and SAE J429

SCALE 2.311

PRODUCT NAME 3/8"-16 X 3" Hex Head Cap Screws Bolts, UNC Coarse Thread, Grade 5 Steel, Zinc

PART NUMBER: BO051-3816X3

UNIT INCHES

ISSUED 2024-01-09

SHEET 1 of 1