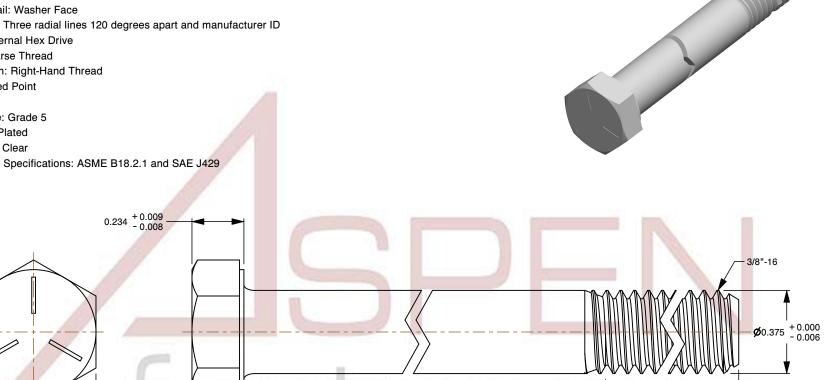

1. Category: Cap Screws

2. System of Measurement: Inch

3. Head Style: Hex Head

4. Head Style Detail: Washer Face

5. Head Markings: Three radial lines 120 degrees apart and manufacturer ID

6. Drive Style: External Hex Drive

7. Pitch: UNC Coarse Thread

8. Thread Direction: Right-Hand Thread

9. Point: Chamfered Point

10. Material: Steel

11. Material Grade: Grade 5

12. Coating: Zinc Plated

13. Coating Color: Clear

14. Standards and Specifications: ASME B18.2.1 and SAE J429

0.562 + 0.000

This file and any associated information and specifications are provided for reference and evaluation purposes only and is subject to change without notice. Aspen Fasteners Inc. makes

no representations, warranties, or guarantees as to the appropriateness, accuracy, completeness, or suitability for any purpose of the file, information or specifications. You are solely responsible for the use of the file, information, or specifications.

3.750

SCALE 2.311

PRODUCT NAME 3/8"-16 X 3-3/4" Hex Head Cap Screws Bolts, UNC Coarse Thread, Grade 5 Steel, Zinc

PART NUMBER: BO051-3816X334

UNIT INCHES

**ISSUED** 2024-01-09

SHEET 1 of 1