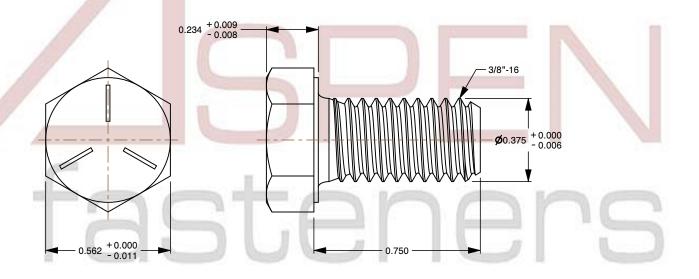

## Notes:

1. Category: Cap Screws

2. System of Measurement: Inch

3. Head Style: Hex Head

4. Head Style Detail: Washer Face

5. Head Markings: Three radial lines 120 degrees apart and manufacturer ID

6. Drive Style: External Hex Drive7. Pitch: UNC Coarse Thread

8. Thread Direction: Right-Hand Thread

9. Point: Chamfered Point

10. Material: Steel

11. Material Grade: Grade 512. Coating: Zinc Plated13. Coating Color: Clear

14. Standards and Specifications: ASME B18.2.1 and SAE J429

| CALE 2.311 | PART NUMBER: BO051-3816X34 |
|------------|----------------------------|
|            |                            |

PRODUCT NAME

UNC Coarse Thread, Grade 5 Steel, Zinc

3/8"-16 X 3/4" Hex Head Cap Screws Bolts,