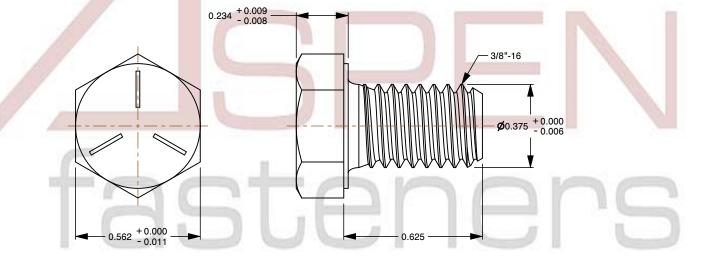

- 1. Category: Cap Screws
- 2. System of Measurement: Inch
- 3. Head Style: Hex Head
- 4. Head Style Detail: Washer Face
- 5. Head Markings: Three radial lines 120 degrees apart and manufacturer ID
- 6. Drive Style: External Hex Drive
- 7. Pitch: UNC Coarse Thread
- 8. Thread Direction: Right-Hand Thread
- 9. Point: Chamfered Point
- 10. Material: Steel
- 11. Material Grade: Grade 5
- 12. Coating: Zinc Plated
- 13. Coating Color: Clear
- 14. Standards and Specifications: ASME B18.2.1 and SAE J429

| PRODUCT NAME<br>3/8"-16 X 5/8" Hex Head Cap Screws Bolts,<br>UNC Coarse Thread, Grade 5 Steel, Zinc | UNIT<br>INCHES       |
|-----------------------------------------------------------------------------------------------------|----------------------|
|                                                                                                     | ISSUED<br>2024-01-09 |
| PART NUMBER: BO051-3816X58                                                                          | SHEET 1 of 1         |