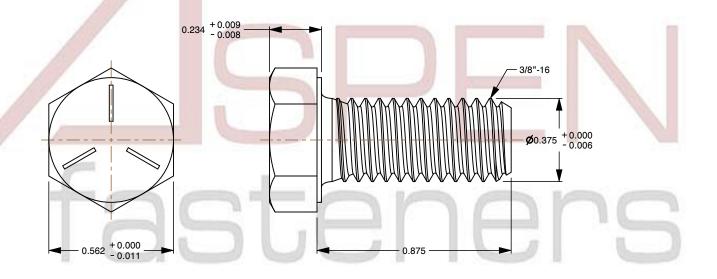

## Notes:

1. Category: Cap Screws

2. System of Measurement: Inch

3. Head Style: Hex Head

4. Head Style Detail: Washer Face

5. Head Markings: Three radial lines 120 degrees apart and manufacturer ID

6. Drive Style: External Hex Drive7. Pitch: UNC Coarse Thread

8. Thread Direction: Right-Hand Thread

9. Point: Chamfered Point

10. Material: Steel

11. Material Grade: Grade 512. Coating: Zinc Plated

13. Coating Color: Clear

14. Standards and Specifications: ASME B18.2.1 and SAE J429

SCALE 2.311

PRODUCT NAME 3/8"-16 X 7/8" Hex Head Cap Screws Bolts, UNC Coarse Thread, Grade 5 Steel, Zinc

PART NUMBER: BO051-3816X78

UNIT INCHES

ISSUED 2024-01-09

SHEET 1 of 1