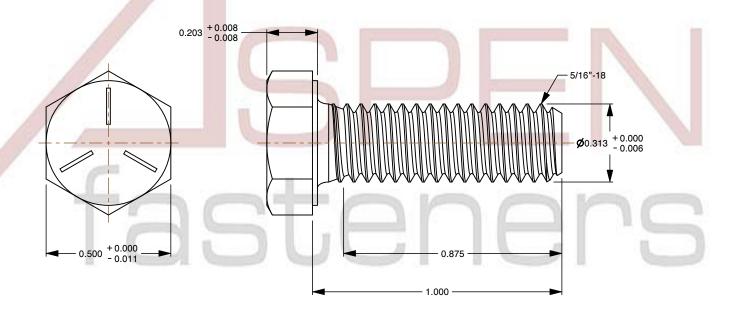

## Notes:

1. Category: Cap Screws

2. System of Measurement: Inch

3. Head Style: Hex Head

4. Head Style Detail: Washer Face

5. Head Markings: Three radial lines 120 degrees apart and manufacturer ID

6. Drive Style: External Hex Drive7. Pitch: UNC Coarse Thread

8. Thread Direction: Right-Hand Thread

9. Point: Chamfered Point

10. Material: Steel

11. Material Grade: Grade 512. Coating: Zinc Plated13. Coating Color: Clear

14. Standards and Specifications: ASME B18.2.1 and SAE J429

SCALE 2.598

PRODUCT NAME 5/16"-18 X 1" Hex Head Cap Screws Bolts, UNC Coarse Thread, Grade 5 Steel, Zinc

PART NUMBER: BO051-51618X1

UNIT INCHES

ISSUED 2024-01-09

SHEET 1 of 1