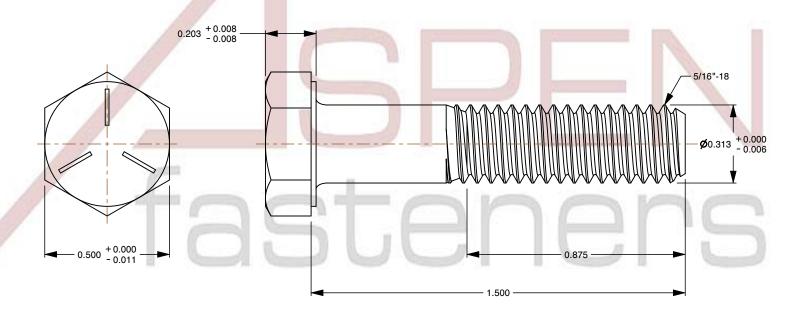

## Notes:

1. Category: Cap Screws

2. System of Measurement: Inch

3. Head Style: Hex Head

4. Head Style Detail: Washer Face

5. Head Markings: Three radial lines 120 degrees apart and manufacturer ID

6. Drive Style: External Hex Drive7. Pitch: UNC Coarse Thread

8. Thread Direction: Right-Hand Thread

9. Point: Chamfered Point

10. Material: Steel

11. Material Grade: Grade 512. Coating: Zinc Plated

13. Coating Color: Clear

14. Standards and Specifications: ASME B18.2.1 and SAE J429

SCALE 2.598

PRODUCT NAME
5/16"-18 X 1-1/2" Hex Head Cap Screws Bolts,
UNC Coarse Thread, Grade 5 Steel, Zinc

PART NUMBER: BO051-51618X112

UNIT INCHES

ISSUED 2024-01-09

SHEET 1 of 1