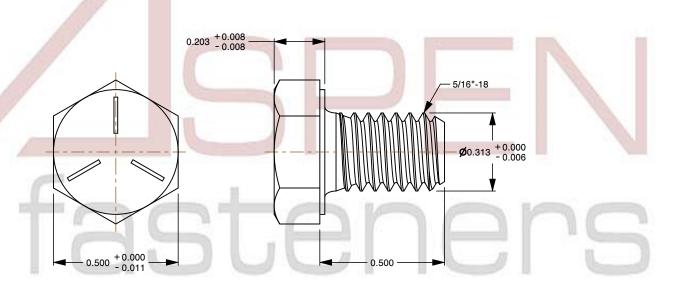

## Notes:

1. Category: Cap Screws

2. System of Measurement: Inch

3. Head Style: Hex Head

4. Head Style Detail: Washer Face

5. Head Markings: Three radial lines 120 degrees apart and manufacturer ID

6. Drive Style: External Hex Drive7. Pitch: UNC Coarse Thread

8. Thread Direction: Right-Hand Thread

9. Point: Chamfered Point

10. Material: Steel

11. Material Grade: Grade 512. Coating: Zinc Plated13. Coating Color: Clear

14. Standards and Specifications: ASME B18.2.1 and SAE J429

SCALE 2.598

PRODUCT NAME 5/16"-18 X 1/2" Hex Head Cap Screws Bolts, UNC Coarse Thread, Grade 5 Steel, Zinc

PART NUMBER: BO051-51618X12

UNIT INCHES

ISSUED 2024-01-09

SHEET 1 of 1