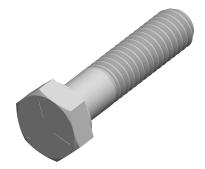

## Notes:

1. Category: Cap Screws

2. System of Measurement: Inch

3. Head Style: Hex Head

4. Head Style Detail: Washer Face

5. Head Markings: Three radial lines 120 degrees apart and manufacturer ID

6. Drive Style: External Hex Drive7. Pitch: UNC Coarse Thread

8. Thread Direction: Right-Hand Thread

9. Point: Chamfered Point

10. Material: Steel

11. Material Grade: Grade 512. Coating: Zinc Plated

13. Coating Color: Clear

14. Standards and Specifications: ASME B18.2.1 and SAE J429

SCALE 2.598

PRODUCT NAME
5/16"-18 X 1-3/8" Hex Head Cap Screws Bolts,
UNC Coarse Thread, Grade 5 Steel, Zinc

PART NUMBER: BO051-51618X138

UNIT INCHES

ISSUED 2024-01-09

SHEET 1 of 1