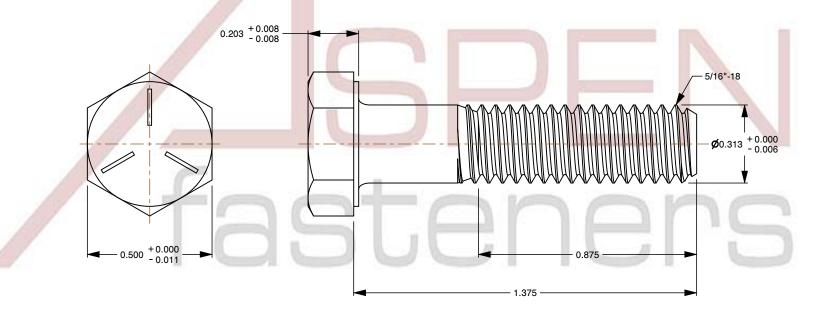

## Notes:

1. Category: Cap Screws

2. System of Measurement: Inch

3. Head Style: Hex Head

4. Head Style Detail: Washer Face

5. Head Markings: Three radial lines 120 degrees apart and manufacturer ID

6. Drive Style: External Hex Drive7. Pitch: UNC Coarse Thread

8. Thread Direction: Right-Hand Thread

9. Point: Chamfered Point

10. Material: Steel

11. Material Grade: Grade 512. Coating: Zinc Plated

13. Coating Color: Clear

14. Standards and Specifications: ASME B18.2.1 and SAE J429

SCALE 2.598

PRODUCT NAME
5/16"-18 X 1-3/8" Hex Head Cap Screws Bolts,
UNC Coarse Thread, Grade 5 Steel, Zinc

PART NUMBER: BO051-51618X138

UNIT INCHES

ISSUED 2024-01-09

SHEET 1 of 1