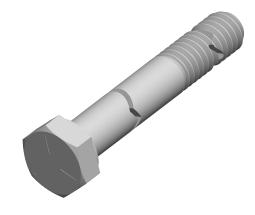

1. Category: Cap Screws

2. System of Measurement: Inch

3. Head Style: Hex Head

4. Head Style Detail: Washer Face

5. Head Markings: Three radial lines 120 degrees apart and manufacturer ID

6. Drive Style: External Hex Drive

7. Pitch: UNC Coarse Thread

8. Thread Direction: Right-Hand Thread

9. Point: Chamfered Point

10. Material: Steel

11. Material Grade: Grade 5

12. Coating: Zinc Plated

13. Coating Color: Clear

14. Standards and Specifications: ASME B18.2.1 and SAE J429

SCALE 2.598

PRODUCT NAME
5/16"-18 X 2-1/2" Hex Head Cap Screws Bolts,
UNC Coarse Thread, Grade 5 Steel, Zinc

UNC Coarse Thread, Grade 5 Steel, Zinc

PART NUMBER: BO051-51618X212

UNIT INCHES

ISSUED 2024-01-09