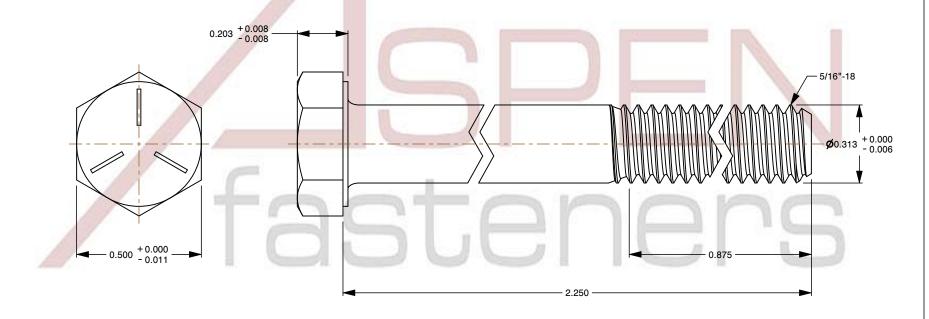

1. Category: Cap Screws

2. System of Measurement: Inch

3. Head Style: Hex Head

4. Head Style Detail: Washer Face

5. Head Markings: Three radial lines 120 degrees apart and manufacturer ID

6. Drive Style: External Hex Drive

7. Pitch: UNC Coarse Thread

8. Thread Direction: Right-Hand Thread

9. Point: Chamfered Point

10. Material: Steel

11. Material Grade: Grade 5

12. Coating: Zinc Plated

13. Coating Color: Clear

14. Standards and Specifications: ASME B18.2.1 and SAE J429

SCALE 2.598

PRODUCT NAME
5/16"-18 X 2-1/4" Hex Head Cap Screws Bolts,
UNC Coarse Thread, Grade 5 Steel, Zinc

PART NUMBER: BO051-51618X214

UNIT INCHES

ISSUED 2024-01-09

SHEET 1 of 1