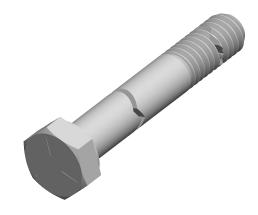

1. Category: Cap Screws

2. System of Measurement: Inch

3. Head Style: Hex Head

4. Head Style Detail: Washer Face

5. Head Markings: Three radial lines 120 degrees apart and manufacturer ID

6. Drive Style: External Hex Drive

7. Pitch: UNC Coarse Thread

8. Thread Direction: Right-Hand Thread

9. Point: Chamfered Point

10. Material: Steel

11. Material Grade: Grade 5

12. Coating: Zinc Plated

13. Coating Color: Clear

14. Standards and Specifications: ASME B18.2.1 and SAE J429

SCALE 2.598

PRODUCT NAME
5/16"-18 X 2-3/4" Hex Head Cap Screws Bolts,
UNC Coarse Thread, Grade 5 Steel, Zinc

PART NUMBER: BO051-51618X234

UNIT INCHES

ISSUED 2024-01-09

SHEET 1 of 1