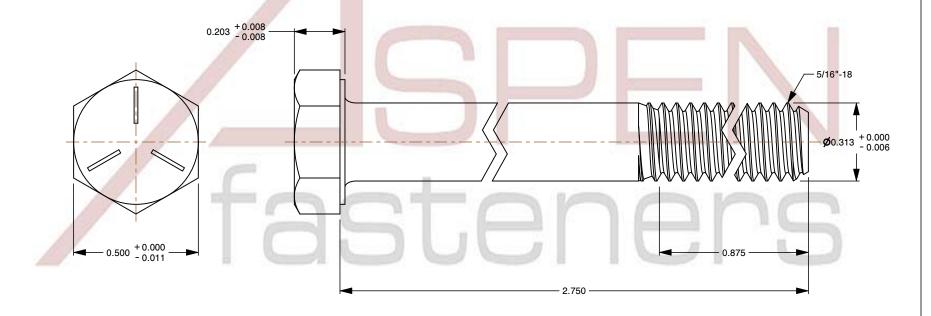

1. Category: Cap Screws

2. System of Measurement: Inch

3. Head Style: Hex Head

4. Head Style Detail: Washer Face

5. Head Markings: Three radial lines 120 degrees apart and manufacturer ID

6. Drive Style: External Hex Drive

7. Pitch: UNC Coarse Thread

8. Thread Direction: Right-Hand Thread

9. Point: Chamfered Point

10. Material: Steel

11. Material Grade: Grade 5

12. Coating: Zinc Plated

13. Coating Color: Clear

14. Standards and Specifications: ASME B18.2.1 and SAE J429

SCALE 2.598

PRODUCT NAME
5/16"-18 X 2-3/4" Hex Head Cap Screws Bolts,
UNC Coarse Thread, Grade 5 Steel, Zinc

PART NUMBER: BO051-51618X234

UNIT INCHES

ISSUED 2024-01-09

SHEET 1 of 1