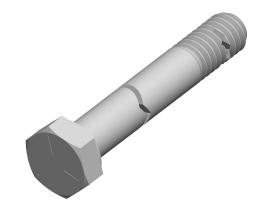

1. Category: Cap Screws

2. System of Measurement: Inch

3. Head Style: Hex Head

4. Head Style Detail: Washer Face

5. Head Markings: Three radial lines 120 degrees apart and manufacturer ID

6. Drive Style: External Hex Drive

7. Pitch: UNC Coarse Thread

8. Thread Direction: Right-Hand Thread

9. Point: Chamfered Point

10. Material: Steel

11. Material Grade: Grade 5

12. Coating: Zinc Plated

13. Coating Color: Clear

14. Standards and Specifications: ASME B18.2.1 and SAE J429

SCALE 2.598

PRODUCT NAME
5/16"-18 X 3-1/4" Hex Head Cap Screws Bolts,
UNC Coarse Thread, Grade 5 Steel, Zinc

PART NUMBER: BO051-51618X314

UNIT INCHES

ISSUED 2024-01-09

SHEET 1 of 1