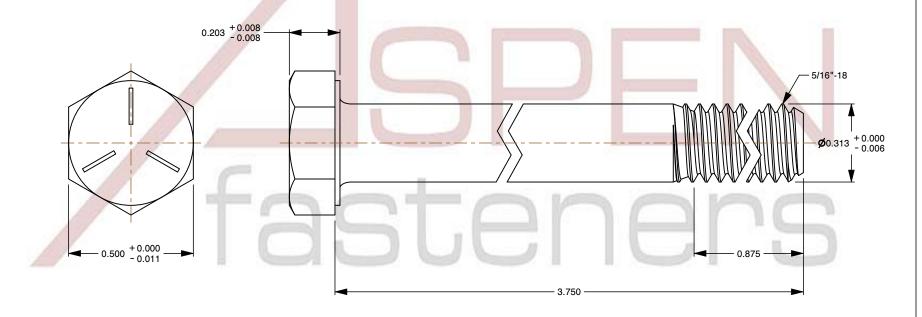

1. Category: Cap Screws

2. System of Measurement: Inch

3. Head Style: Hex Head

4. Head Style Detail: Washer Face

5. Head Markings: Three radial lines 120 degrees apart and manufacturer ID

6. Drive Style: External Hex Drive

7. Pitch: UNC Coarse Thread

8. Thread Direction: Right-Hand Thread

9. Point: Chamfered Point

10. Material: Steel

11. Material Grade: Grade 5

12. Coating: Zinc Plated

13. Coating Color: Clear

14. Standards and Specifications: ASME B18.2.1 and SAE J429

SCALE 2.598

PRODUCT NAME
5/16"-18 X 3-3/4" Hex Head Cap Screws Bolts,
UNC Coarse Thread, Grade 5 Steel, Zinc

PART NUMBER: BO051-51618X334

UNIT INCHES

ISSUED 2024-01-09

SHEET 1 of 1